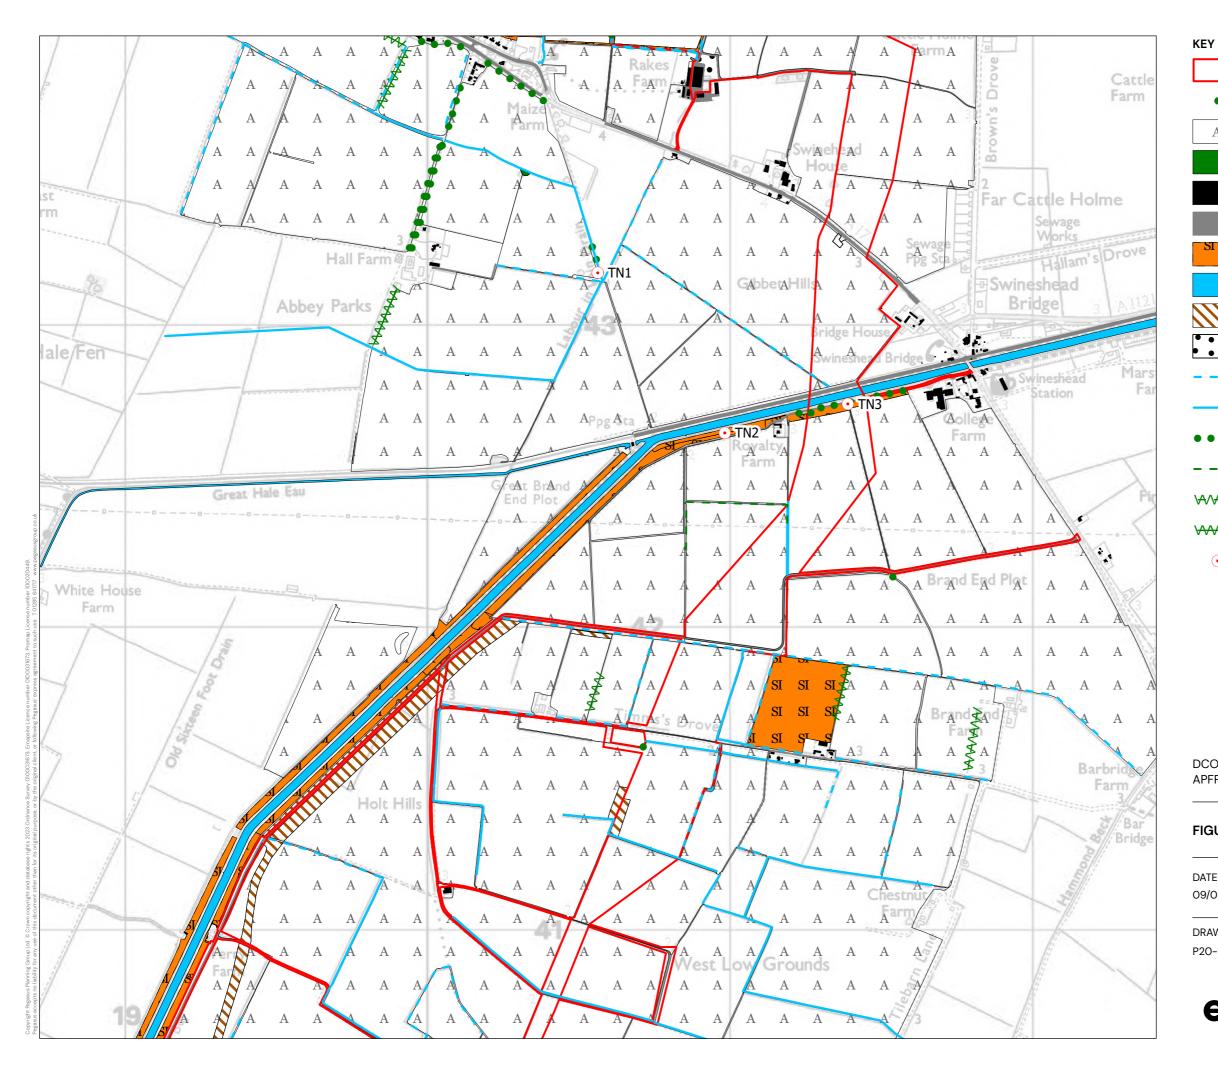

| Order Limits                        |
|-------------------------------------|
| Standard Trees                      |
| Arable                              |
| Broadleaved Woodland - Semi-Natural |
| Building                            |
| Hardstanding/Track                  |
| Neutral Grassland - Semi-Improved   |
| Water                               |
| Tall Ruderal                        |
| Bare Ground                         |
| Ditch – Dry                         |
| Ditch - Permanently Wet             |
| Line of Trees - Broadleaved         |
| Species Poor Hedge - Defunct        |
| Species Rich Hedge - Defunct        |
| Species Rich Hedge - Intact         |
| Target Note                         |
|                                     |

DCO Document Reference: 6.2.8 APFP Regulation: 5(2)(a)

## FIGURE 8.4 PHASE 1 HABITAT SURVEY

| DATE<br>09/02/2023          | SCALE<br>1:12,500@A3 | SHEET<br>2   | REVISION<br><b>B</b> |
|-----------------------------|----------------------|--------------|----------------------|
| DRAWING NUME<br>P20-2370_74 | BER O                |              | 0.5 km               |
| ecot                        | ricity               | PEGA<br>Grou | SUS                  |