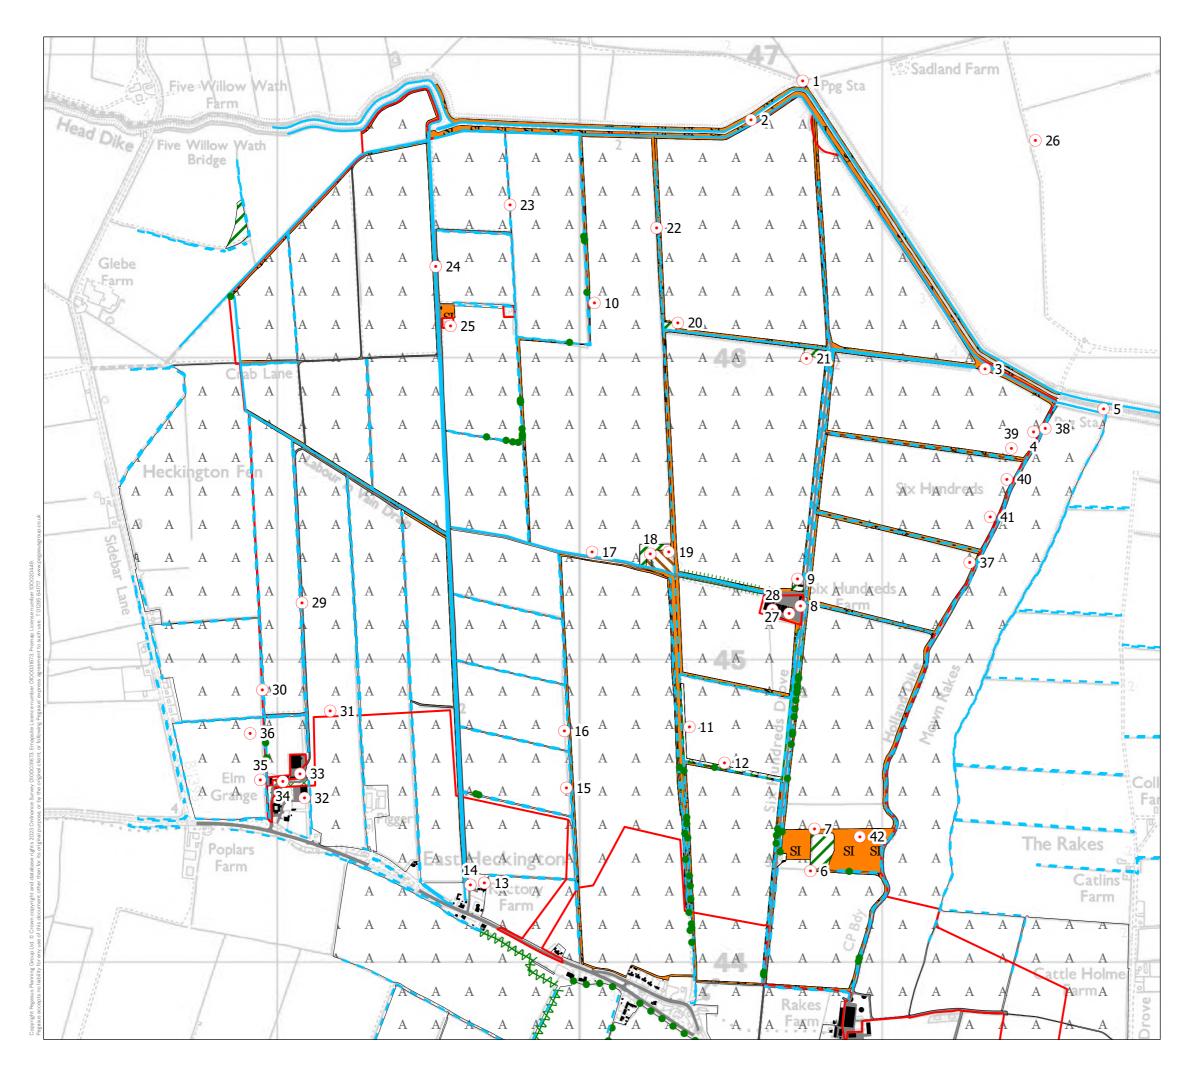

| KEY                                                                                                                            |                                   |
|--------------------------------------------------------------------------------------------------------------------------------|-----------------------------------|
|                                                                                                                                | Order Limits                      |
| •                                                                                                                              | Standard Trees                    |
| Α                                                                                                                              | Arable                            |
|                                                                                                                                | Broadleaved Plantation Woodland   |
|                                                                                                                                | Building                          |
|                                                                                                                                | Hardstanding/Track                |
| SI SI                                                                                                                          | Neutral Grassland - Semi-Improved |
|                                                                                                                                | Water                             |
| $\overset{\times\times\times\times}{\overset{\times\times\times}{\overset{\times\times}{\overset{\times}{\overset{\times}}}}}$ | Scattered Scrub                   |
|                                                                                                                                | Tall Ruderal                      |
| • • • •                                                                                                                        | Bare Ground                       |
|                                                                                                                                | Ditch – Dry                       |
|                                                                                                                                | Ditch - Permanently Wet           |
| ••••                                                                                                                           | Line of Trees - Broadleaved       |
|                                                                                                                                | Species Poor Hedge - Defunct      |
|                                                                                                                                | Species Poor Hedge - Intact       |
| +++++++++++                                                                                                                    | Species Poor Hedge With Trees     |
| <del>www</del> -                                                                                                               | Species Rich Hedge - Intact       |
| $\odot$                                                                                                                        | Target Note                       |

DCO Document Reference: 6.2.8 APFP Regulation: 5(2)(a)

## FIGURE 8.4 PHASE 1 HABITAT SURVEY

| DATE<br>09/02/2023          | SCALE<br>1:12,500@A3 | SHEET<br>1   | revision<br><b>B</b> |
|-----------------------------|----------------------|--------------|----------------------|
| DRAWING NUMB<br>P2O-2370_74 | ER O                 |              | 0.5 km               |
| ecot                        | <b>ricity</b>        | PEGA<br>Grou |                      |