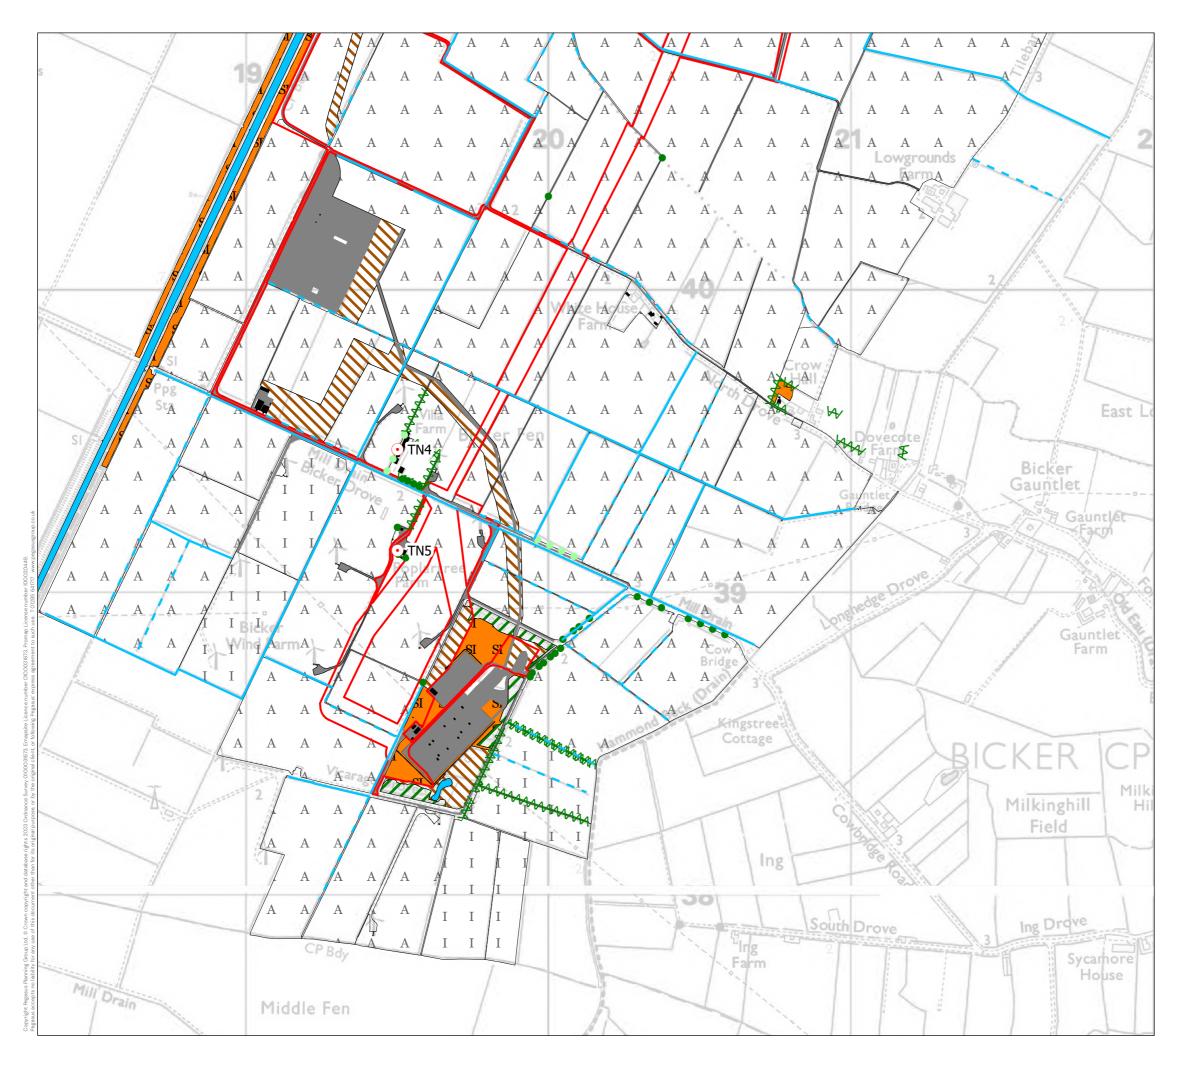

| KEY              |                                   |
|------------------|-----------------------------------|
|                  | Order Limits                      |
| •                | Standard Trees                    |
| Α                | Arable                            |
|                  | Broadleaved Plantation Woodland   |
|                  | Building                          |
|                  | Hardstanding/Track                |
|                  | Improved Grassland                |
|                  | Neutral Grassland - Semi-Improved |
|                  | Water                             |
|                  | Tall Ruderal                      |
|                  | Ditch – Dry                       |
|                  | Ditch - Permanently Wet           |
| ••••             | Line of Trees - Broadleaved       |
| ••••             | Line of Trees - Coniferous        |
| <del>www</del> - | Species Rich Hedge - Intact       |
| ullet            | Target Note                       |

DCO Document Reference: 6.2.8 APFP Regulation: 5(2)(a)

## FIGURE 8.4 PHASE 1 HABITAT SURVEY

| DATE<br>09/02/2023           | SCALE<br>1:12,500@A3 | SHEET<br><b>3</b>   | REVISION<br><b>B</b> |
|------------------------------|----------------------|---------------------|----------------------|
| DRAWING NUMBE<br>P2O-2370_74 | R ↑ O ∟              |                     | 0.5 km               |
| ecotricity                   |                      | <b>PEGA</b><br>GROL |                      |